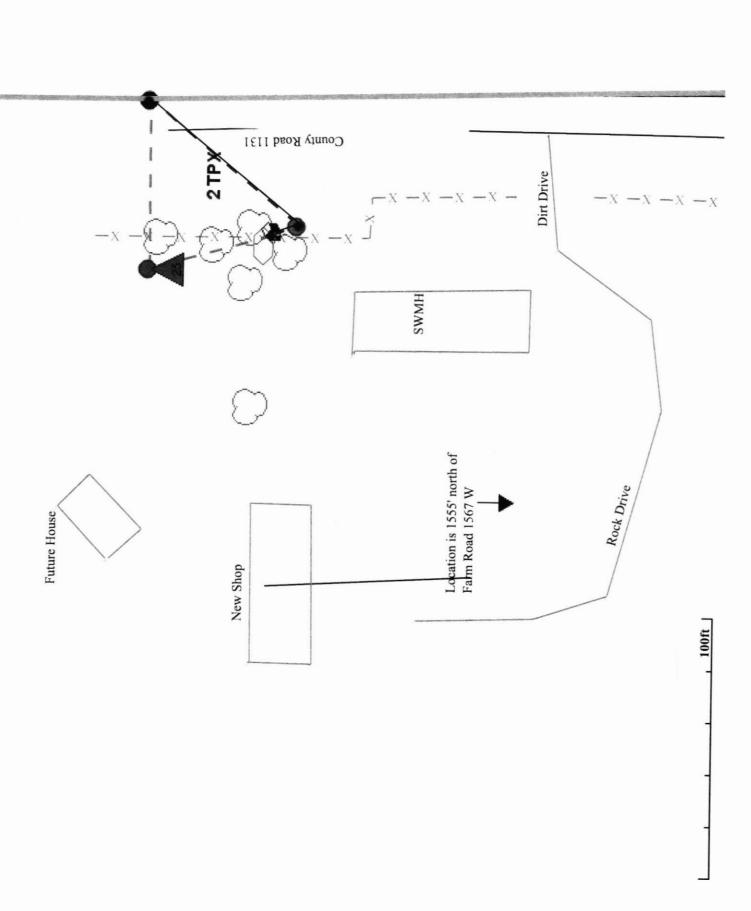

## Greetings:

Farmers Electric Cooperative, Inc. is requesting permission to construct electrical power distribution facilities which will cross County Road <u>1131</u> which is located 1555 ft north of FR 1567 W in Hopkins County, Texas.

Site location map and construction sketches are enclosed. The construction sketch details the proposed work. All road crossings will have a minimum vertical clearance of 22 feet.

If you have any questions, please contact me at any time.