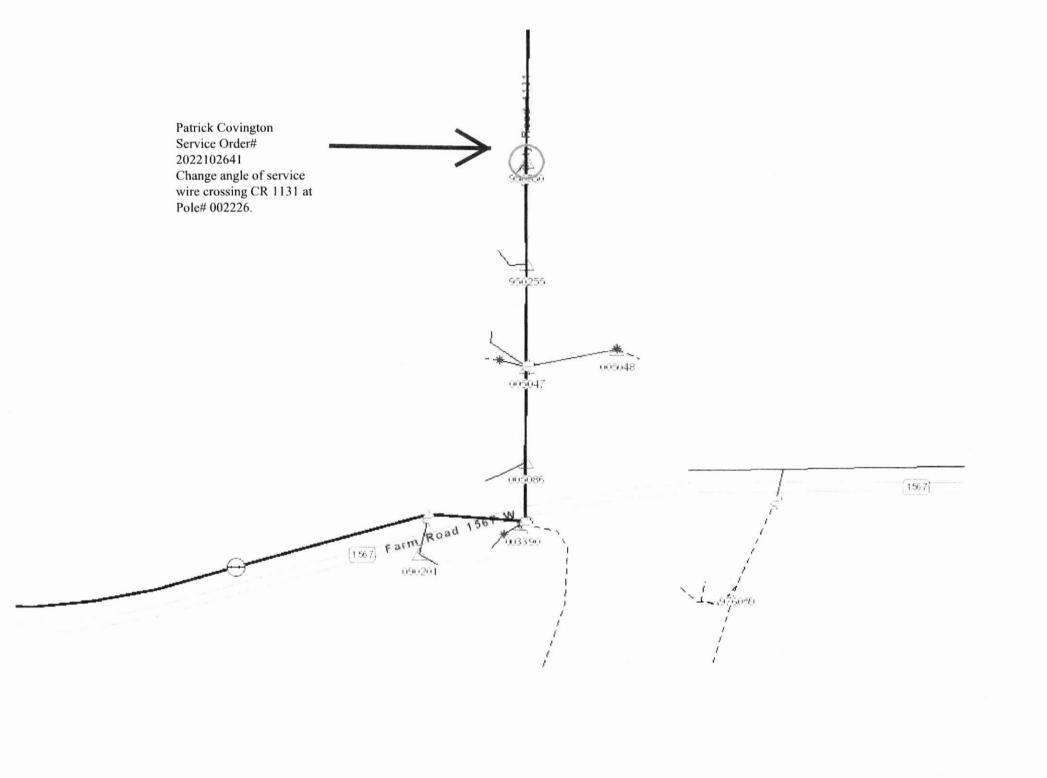

## Greetings:

Farmers Electric Cooperative, Inc. is requesting permission to construct electrical power distribution facilities which will cross County Road <u>1131</u> which is located 1555 ft north of FR 1567 W in Hopkins County, Texas.

Site location map and construction sketches are enclosed. The construction sketch details the proposed work. All road crossings will have a minimum vertical clearance of 22 feet.

If you have any questions, please contact me at any time.